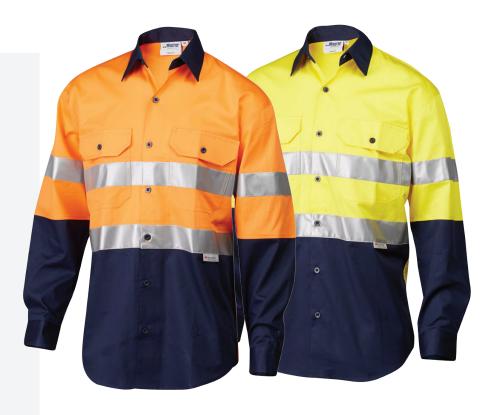

### **MENS WORK SHIRTS**

Hi-Vis (Class D/N), 2 Tone Long Sleeve Shirt with Reflective Tape Light Weight 155gsm Pre-shrunk Cotton Drill

#### Features:

- Hi-Vis premium reflective tape hoop pattern around body and arms
- 2 Tone front, arms and full Hi-Vis back
- Hi-Vis Class D/N (day or night use)
- Twin button flap pockets
- Breathable mesh vents in back and under arms
- Adjustable cuffs

#### **Materials:**

- 100% Cotton Twill 155 gsm Fabric
- 100% Cotton Mesh Lining
- CSR 1325 100 Wash Reflective Tape

Sizes: Small to 6X-Large

Colours: Yellow/Navy (YN)

Orange/Navy (ON)