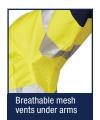

#### Features:

- Hi-Vis premium reflective tape hoop pattern around body and arms
- 2 Tone front, arms and full Hi-Vis back
- Hi-Vis Class D/N (day or night use)
- Twin button flap pockets
- Breathable mesh vents in back and under arms
- Adjustable cuffs