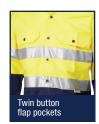

#### Features:

- Hi-Vis premium reflective tape hoop pattern around body and arms
- 2 Tone front, arms and full Hi-Vis back
- Hi-Vis Class D/N (day or night use)
- Twin button flap pockets
- Breathable mesh vents in back and under arms
- Adjustable cuffs