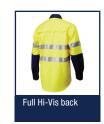

#### Features:

- Hi-Vis premium reflective tape hoop pattern around body and arms
- 2 Tone front, arms and full Hi-Vis back
- Hi-Vis Class D/N (day or night use)
- Twin button flap pockets
- Breathable mesh vents in back and under arms
- Adjustable cuffs